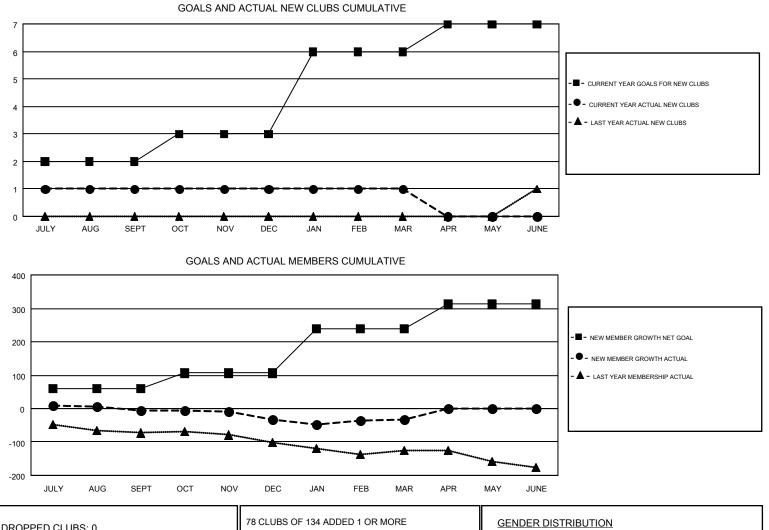

#### GMT: KENNETH SCHWOLS

|    | л.  | ~^ | 1 |
|----|-----|----|---|
| G٨ | /11 | CA | 1 |

|               | Club          | S         |               |               | Me                                                             | embers                                                       |                                                    |
|---------------|---------------|-----------|---------------|---------------|----------------------------------------------------------------|--------------------------------------------------------------|----------------------------------------------------|
|               | RESULTS FOR   | 2016-2017 |               |               | RESULTS                                                        | FOR 2016-2017                                                |                                                    |
| QUARTER       | NEW CLUB GOAL | NEW CLUBS | DROPPED CLUBS | QUARTER       | NEW MEMBER GROWTH<br>NET GOAL (not reinstated<br>or transfers) | NEW MEMBER<br>GROWTH ACTUAL (not<br>reinstated or transfers) | DROPPED<br>MEMBERS ACTUAL<br>(including transfers) |
| JULY/AUG/SEPT | 2             | 1         | 0             | JULY/AUG/SEPT | 60                                                             | 90                                                           | 95                                                 |
| OCT/NOV/DEC   | 1             | 0         | 0             | OCT/NOV/DEC   | 46                                                             | 66                                                           | 95                                                 |
| JAN/FEB/MAR   | 3             | 0         | 0             | JAN/FEB/MAR   | 134                                                            | 86                                                           | 84                                                 |
| APR/MAY/JUNE  | 1             | 0         | 0             | APR/MAY/JUNE  | 72                                                             | 0                                                            | 0                                                  |

| DROPPED CLUBS: 0 |     | 78 CLUBS OF 134 ADDED 1 OR MORE              | GENDER DISTRIBUTION                |                |     |
|------------------|-----|----------------------------------------------|------------------------------------|----------------|-----|
|                  |     | NEW MEMBERS                                  | MALE                               | 2,157 (66.35%) |     |
|                  |     |                                              | FEMALE                             | 1,094 (33.65%) |     |
| DROPPED MEMBERS  |     |                                              |                                    |                |     |
| DECEASED         | 32  | CLICK HERE FOR CUMULATIVE<br>MEMBERSHIP DATA | TOTAL FAMILY UNIT MEMBERS          |                | 727 |
| CLUB CANCELLED   | 0   |                                              | FAMILY MEMBERS PAYING HALF<br>DUES |                |     |
| OTHER            | 242 |                                              |                                    |                | 372 |
| TOTAL            | 274 |                                              |                                    |                |     |
|                  |     |                                              |                                    |                |     |